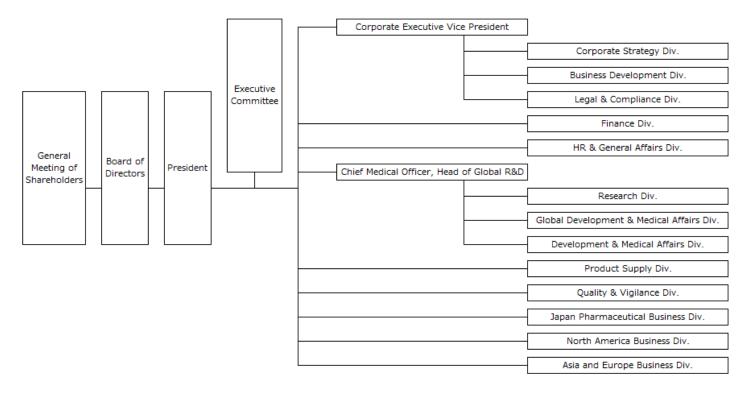

Management Structure Chart (Effective as of July 1, 2025)

*Contact:* Mitsubishi Tanabe Pharma Corporation CEO Office PR Group +81-6-6205-5119